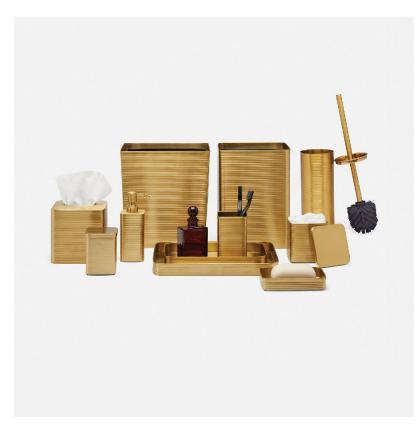

## Adelaide

data-element="main">This bath collection's textured stripes—crafted from matte metallics over brass—give the bathroom a clean, polished look. Rounded corners enhance the shine of each piece.

## SIZES

Adelaide Toilet Brush Holder: 4"D x 18"H
Adelaide Tray Set: 12.5"L x 10"W x 1.5"H
Adelaide Soap Pump: 2.5"L x 2.5"W x 7"H
Adelaide Canister: 4"L x 4"W x 4.5"H
Adelaide Canister: 3"L x 3"W x 4"H
Adelaide Wastebasket: 10"L x 8"W x 11"H
Adelaide Wastebasket: 5.5"L x 5.5"W x 6"H
Adelaide Soap Dish: 6"L x 4"W x 1"H
Adelaide Brush Holder: 3"L x 3"W x 4.5"H