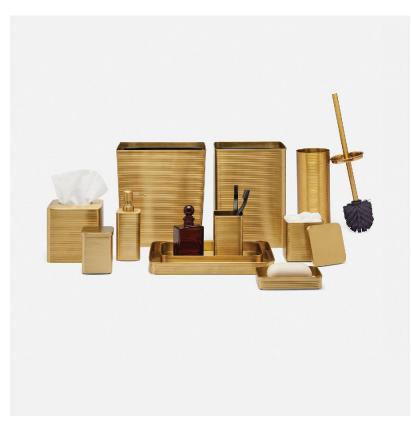

## Adelaide

This bath collection's textured stripes—crafted from matte metallics over brass—give the bathroom a clean, polished look. Rounded corners enhance the shine of each piece.

## **SIZES**

Adelaide Tray Set: 12.5"L x 10"W x 1.5"H
Adelaide Soap Pump: 2.5"L x 2.5"W x 7"H
Adelaide Canister: 4"L x 4"W x 4.5"H
Adelaide Canister: 3"L x 3"W x 4"H
Adelaide Wastebasket: 10"L x 8"W x 11"H
Adelaide Wastebasket: 8"L x 8"W x 11"H
Adelaide Tissue Box: 5.5"L x 5.5"W x 6"H
Adelaide Soap Dish: 6"L x 4"W x 1"H
Adelaide Brush Holder: 3"L x 3"W x 4.5"H
Adelaide Toilet Brush Holder: 4"D x 18"H