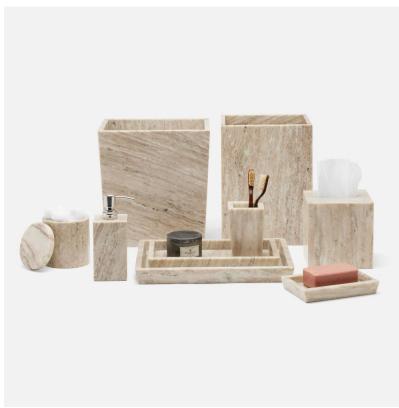

## **Athlone**

Athlone is crafted from panels of marble strategically placed to showcase the material's natural striations and stripes. The marble's thickness and sharp corners give this beigey, neutral collection a certain crispness.

## **SIZES**

Athlone Canister: 4"D x 4.5"H
Athlone Wastebasket: 10"L x 8"W x 11"H
Athlone Wastebasket: 8"L x 8"W x 11"H
Athlone Tissue Box: 5.5"L x 5.5"W x 6"H
Athlone Soap Dish: 6.5"L x 4.5"W x 1"H
Athlone Brush Holder: 3"L x 3"W x 4.5"H
Athlone Tray Set: 13"L x 10"W x 1.5"H
Athlone Soap Pump: 3"L x 3"W x 5"H