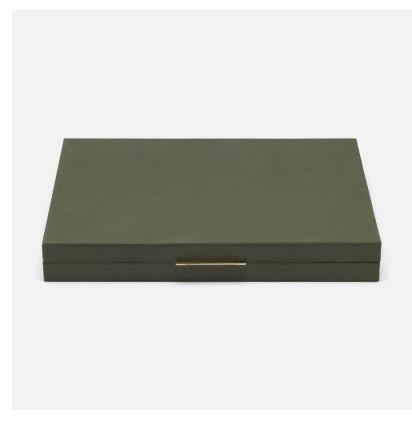

# Sebina Backgammon Game Set

Bold forest green full-grain leather backgammon set with stitching detail and brass tab closure. The board game interior beautifully features alternating navy and forest green full-grain leather on a tobacco leather background, along with natural bone and dark horn playing pieces.

### **SIZES**

Large: 16.5"L x 12"W x 2"H Small: 11.5"L x 7.5"W x 2"H