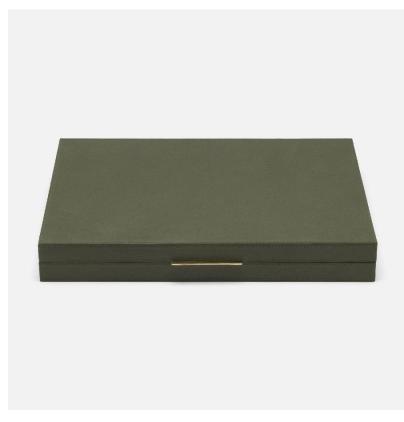

# Sebina **Backgammon Game** Set

Bold forest green full-grain leather backgammon set with stitching detail and brass tab closure. The board game interior  $% \left( 1\right) =\left( 1\right) \left( 1\right) \left($ beautifully features alternating navy and forest green full-grain leather on a tobacco leather background, along with natural bone  $\,$ and dark horn playing pieces.

### **SIZES**

Large: 16.5"L x 12"W x 2"H Small: 11.5"L x 7.5"W x 2"H

#### **ADDITIONAL INFO**

This item is handcrafted and may show slight variation from one piece to another.