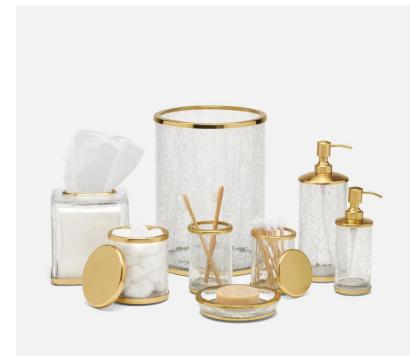

## Pomaria

data-element="main">Subtly glamorous, our Pomaria bath collection brightens a bathroom with light-catching crackled glass accented in brushed gold, brushed silver, or dark bronze.

## SIZES

Pomaria Canister: 3.5"D x 4.5"H Pomaria Canister: 4.5"D x 4.5"H Pomaria Tissue Box: 5.5"L x 5.5"W x 6"H Pomaria Soap Pump: 3.5"D x 9.5"H Pomaria Soap Pump: 2.5"D x 7.5"H Pomaria Brush Holder: 3"D x 4.5"H Pomaria Wastebasket: 9"D x 11.5"H