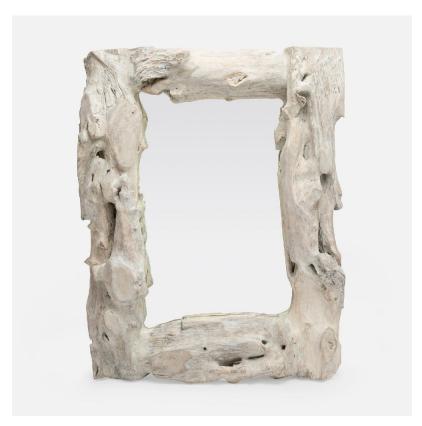

## **Milo Mirror**

For the client who loves a bit of drama. Reclaimed driftwood is pieced together to create the Milo's impressive frame. Antique gold leafing gives it over-the-top glamour- whitewashing highlights the natural grain, making it an ideal piece for a beachside property or a coastal home. This mirror has athick organic frame with an approximate 7" depth. Natural variation to be expected. With any natural wood item please expect variance in color and character of wood. It is normal for small cracks or openings to appear in the wood over time.