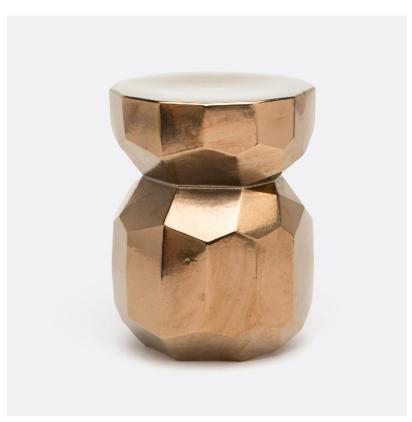

## Dessie

We search the globe for the best quality, weather-resistant materials the world has to offer. Each piece is handmade, never mass-produced, and built to withstand varied elements and temperatures. The ceramic, geometric Dessie offers aglamorous crackled gold finish. With a slightly concave top, thanks to its hand-fired nature, the stool's chiseled silhouette feels airy and versatile-an easy-to-move piece that's both linear and fun.