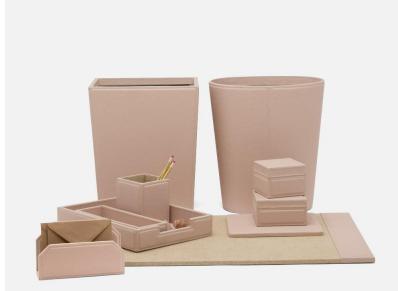

## Asby

data-element="main">Stylize a study or elevate the details of a desk! Raised full-grain leather in soft, versatile finishes makes our Asby a refined collection for any client.

## SIZES

Asby Wastebasket: 13"L x 9"W x 14"H Asby Wastebasket: 12"L x 9.5"W x 14"H Asby Accessory Set: 13"L x 10"W x 2"H Asby Desk Blotter: 30"L x 18"W Asby Box Set: 5"L x 5"W x 2.5"H

ADDITIONAL INFO

Wastebasket liner included Desk Blotter: 30''L x 18''W, Mouse Pad: 9.5''L x 8''W