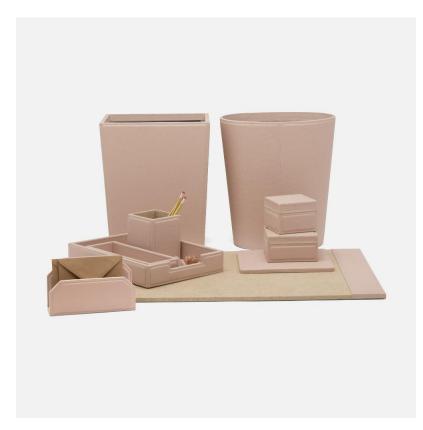

## **Asby**

Stylize a study or elevate the details of a desk! Raised full-grain leather in soft, versatile finishes makes our Asby a refined collection for any client.

## **SIZES**

Asby Accessory Set: 13"L x 10"W x 2"H
Asby Desk Blotter: 30"L x 18"W
Asby Box Set: 5"L x 5"W x 2.5"H
Asby Wastebasket: 13"L x 9"W x 14"H
Asby Wastebasket: 12"L x 9.5"W x 14"H

## **ADDITIONAL INFO**

Desk Blotter: 30"L x 18"W, Mouse Pad: 9.5"L x 8"W Wastebasket liner included

This item is handcrafted and may show slight variation from one piece to another.