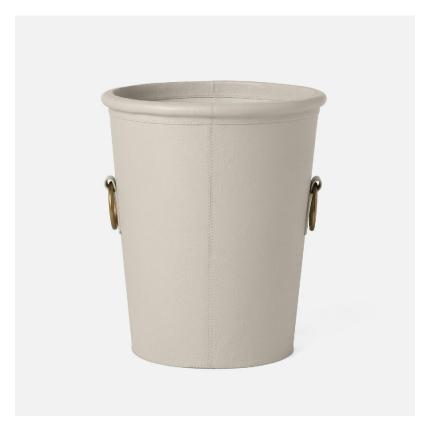

# Ogden Wastebasket

Covered with luxurious leather, the Ogden's well-tailored look is impeccably finished with equestrian-esque stitching and round brass handles. The large basket is perfect for storing pillows, blankets, and unruly toys, while the wastebasket has an equally sophisticated look.

### **SIZES**

Small, Round: 10"D x 12.5"H