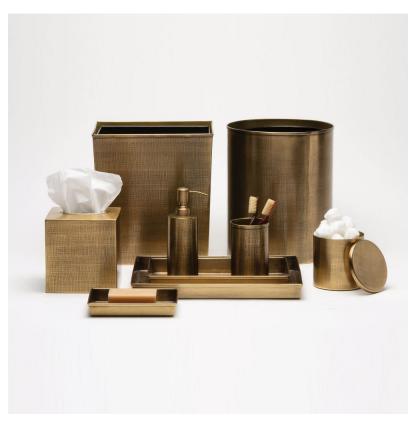

## Remy

data-element="main">Abstract textured stainless steel is luxurious and timeless. Available in three distinct finishes, perfect for any space.

## **SIZES**

Remy Wastebasket: 9"D x 11"H
Remy Wastebasket: 10"L x 8"W x 11"H
Remy Canister: 4.5"D x 4.5"H
Remy Brush Holder: 3"D x 4.5"H
Remy Tissue Box: 5.5"L x 5.5"W x 6"H
Remy Soap Dish: 6.5"L x 4.5"W x 1"H
Remy Soap Pump: 2.5"D x 7.5"H
Remy Tray Set: 13"L x 10"W x 1.5"H

## **ADDITIONAL INFO**

Wastebasket liner included Set of 2: 11"L x 6.5"W x 1.5"H, 13"L x 10"W x 1.5"H

This item is handcrafted and may show slight variation from one piece to another.