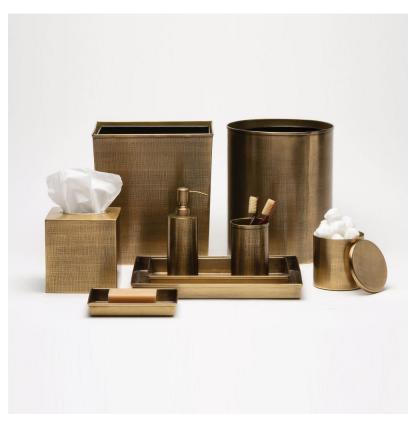

## Remy

Abstract textured stainless steel is luxurious and timeless. Available in three distinct finishes, perfect for any space.

## **FINISH & MATERIAL**

Antique Brass Textured Stainless Steel PP

Antique Dark Nickel Textured Stainless Steel PP

Pewter Textured Stainless Steel PP

## **SIZES**

Remy Soap Pump: 2.5"D x 7.5"H Remy Wastebasket: 9"D x 11"H Remy Wastebasket: 10"L x 8"W x 11"H Remy Canister: 4.5"D x 4.5"H

Antique Dark Nickel Textured Stainless Steel Swatch:

Remy Brush Holder: 3"D x 4.5"H
Remy Tissue Box: 5.5"L x 5.5"W x 6"H
Remy Soap Dish: 6.5"L x 4.5"W x 1"H