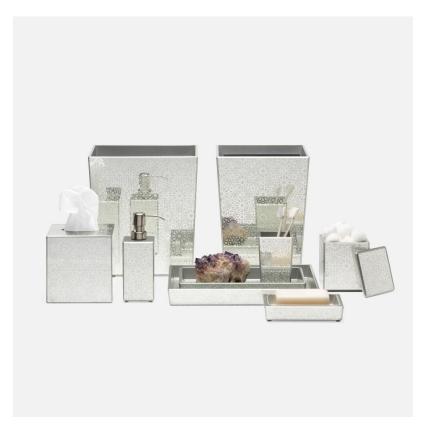

## **FINISH & MATERIAL**

Silver Medallion Painted Mirror

## Caro

data-element="main">Delicate, reverse-painted mirror is antiqued and finished with silver detailing. Glamorous Gold or Shimmery Silver add a touch of classic luxury to any space.

## **SIZES**

Caro Brush Holder: 3"L x 3"W x 5"H
Caro Trays: 13"L x 10"W x 1.5"H
Caro Soap Pump: 3"L x 3"W x 7.5"H
Caro Canister: 4"L x 4"W x 5"H
Caro Wastebasket: 9.5"L x 8"W x 11.5"H
Caro Wastebasket: 8.5"L x 8.5"W x 11.5"H
Caro Soap Dish: 6.5"L x 4.5"W x 1.5"H
Caro Tissue Box: 5.5"L x 5.5"W x 6"H