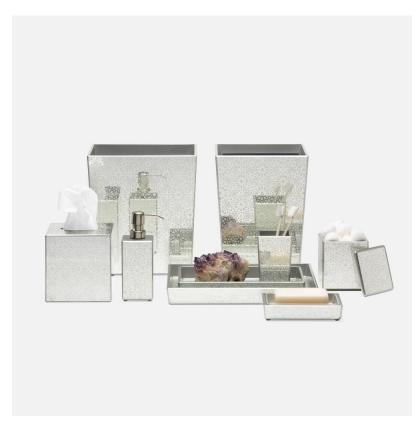

## **FINISH & MATERIAL**

Silver Medallion Painted Mirror PP

## Caro

data-element="main">Delicate, reverse-painted mirror is antiqued and finished with silver detailing. Glamorous Gold or Shimmery Silver add a touch of classic luxury to any space.

## **SIZES**

Caro Tissue Box: 5.5"L x 5.5"W x 6"H

Caro Soap Dish: 6.5"L x 4.5"W x 1.5"H

Caro Brush Holder: 3"L x 3"W x 5"H

Silver Medallion Swatch:

Caro Trays: 13"L x 10"W x 1.5"H

Caro Soap Pump: 3"L x 3"W x 7.5"H

Caro Canister: 4"L x 4"W x 5"H

Caro Wastebasket: 9.5"L x 8"W x 11.5"H

Caro Wastebasket: 8.5"L x 8.5"W x 11.5"H

## **ADDITIONAL INFO**

Set of 2: 13 "L x 10"W x 1.5"H, 11"L x 7"W x 1.5"H Wastebasket liner included

This item is handcrafted and may show slight variation from one piece to another.