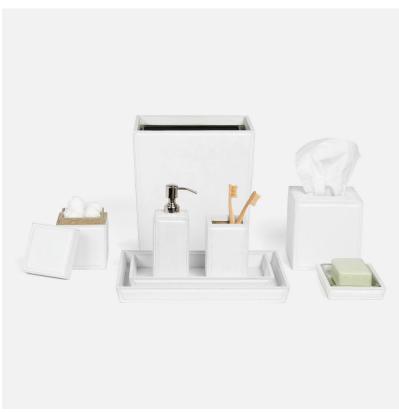

## FINISH & MATERIAL

Bright White Marine Leather

## **Rothwell**

data-element="main">The yacht leather in the Rothwell collection creates a durable and water-resistant collection appropriate for high-use locations.

## **SIZES**

Rothwell Tissue Box: 5.5"L x 5.5"W x 6"H Rothwell Soap Dish: 6.5"L x 4.5"W x 1"H Rothwell Brush Holder: 3"L x 3"W x 5"H Rothwell Tray Set: 13"L x 10"W x 1.5"H Rothwell Soap Pump: 2.5"L x 2.5"W x 7.5"H Rothwell Canister: 4"L x 4"W x 5"H Rothwell Wastebasket: 10"L x 8"W x 11"H