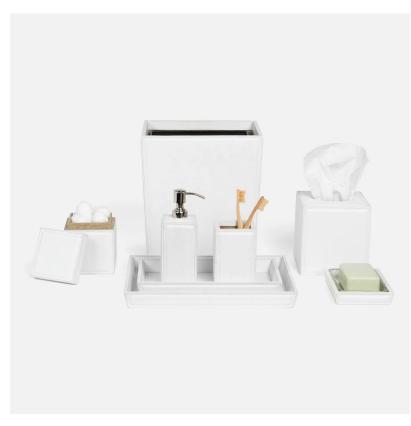

## **Rothwell**

The yacht leather in the Rothwell collection creates a durable and water-resistant collection appropriate for high-use locations.

## **SIZES**

Rothwell Brush Holder: 3"L x 3"W x 5"H

Rothwell Brush Holder: 3"L x 3"W x 4.5"H

Rothwell Tray Set: 13"L x 10"W x 1.5"H

Rothwell Soap Pump: 2.5"L x 2.5"W x 7.5"H

Rothwell Canister: 4"L x 4"W x 5"H

Rothwell Wastebasket: 10"L x 8"W x 11"H

Rothwell Tissue Box: 5.5"L x 5.5"W x 6"H

Rothwell Soap Dish: 6.5"L x 4.5"W x 1"H