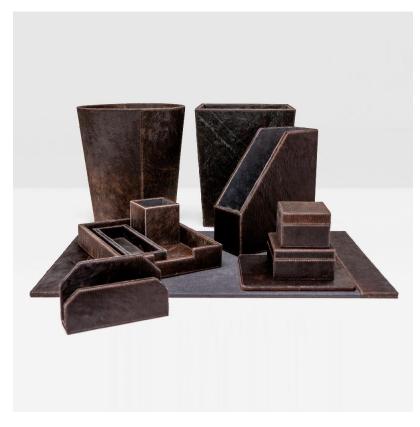

## SIZES

Hyde Desk Blotter: 30"L x 18"W Hyde Box Set: 5"L x 5"W x 3"H Hyde Box Set: 4"L x 4"W x 2.5"H Hyde Wastebasket: 13"L x 8"W x 14"H Hyde Wastebasket: 11.5"L x 9.5"W x 14"H Hyde Accessory Set: 13"L x 10"W x 2"H

## **ADDITIONAL INFO**

Desk Blotter: 30"L x 18"W, Mouse Pad: 9"L x 8"W Set of 2: 4"L x 4"W x 2.5"H, 5"L x 5"W x 3"H Wastebasket liner included Letter Tray: 13"L x 10"W x 2"H, Envelope Holder: 7.5"L x 2"W x 4.5"H, Pencil Holder: 4"L x 4"W x 4"H, Pencil Tray: 10"L x 3.5"W x 1.5"H