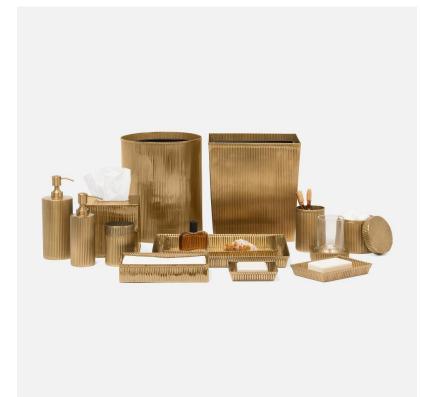

## Redon

Antique-chic ribbed metal bath collection blending modern industrial with art deco glam.

## SIZES

Redon Wastebasket: 9"D x 11"H Redon Wastebasket: 10"L x 8"W x 11"H Redon Canister: 4"D x 4"H Redon Canister: 3"D x 4"H Redon Tumbler Set: 4"L x 4"W x 4.5"H Redon Tissue Box: 5.5"L x 5.5"W x 6"H Redon Soap Pump: 2.5"D x 7"H Silver Ridged Metal Swatch: Redon Hand Towel Tray: 8.5"L x 5"W x 2"H Redon Rct Tissue Box: 9.5"L x 5.5"W x 4"H Redon Brush Holder: 3"D x 4.5"H Redon Tray Set: 13"L x 10"W x 1"H Redon XL Soap Pump: 3.5"D x 8.5"H Redon Toilet Brush Holder: 4"D x 17.75"H Redon Soap Dish: 6.5"L x 4.5"W x 1"H Redon Soap Dish: 5"L x 5"W x 1"H