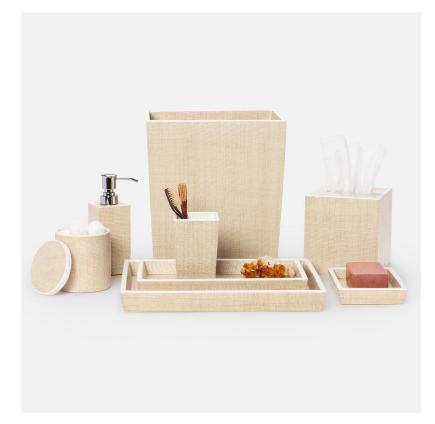

## Maranello

Our abaca-resin Maranello collection offers a sanctuary of comfort. Soft color combinations evoke serene refinement. Lined with painted wood and available in two new finishes!

## SIZES

Maranello Brush Holder:  $3"L \times 3"W \times 5"H$ Maranello Soap Pump:  $2.5"L \times 2.5"W \times 7"H$ Maranello Canister:  $4"D \times 5"H$ Maranello Tray:  $13.5"L \times 10"W \times 1.5"H$ Maranello Tray:  $11"L \times 6.5"W \times 1.5"H$ Maranello Tissue Box:  $5.5"L \times 5.5"W \times 6"H$ Maranello Soap Dish:  $6.5"L \times 4.5"W \times 1"H$ 

## **ADDITIONAL INFO**

Wipe down with damp cloth. Wastebasket liner included

This item is handcrafted and may show slight variation from one piece to another.