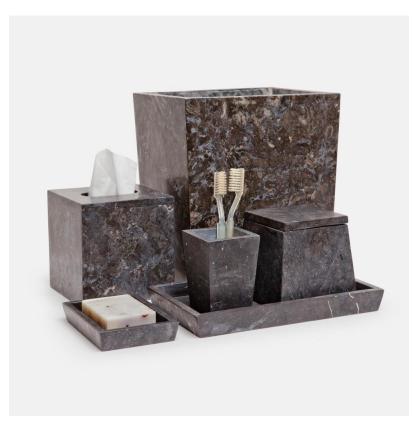

## **FINISH & MATERIAL**

Black Matte Marble

## Luxor

data-element="main">The bold, black marble of our Luxor collection makes a luxurious statement. The weight and sturdiness of each piece are as impressive as its appearance.

## **SIZES**

Luxor Tissue Box: 5.5"L x 5.5"W x 6"H

Luxor Soap Dish: 6"L x 4"W x 1"H

Luxor Canister: 4"L x 4"W x 4.5"H

Luxor Wastebasket: 10"L x 8"W x 11"H

Luxor Wastebasket: 8.5"L x 8.5"W x 11"H

Luxor Tray Set: 14"L x 10"W x 1.5"H

Luxor Soap Pump: 2.5"L x 2.5"W x 7"H

Luxor Hand Towel Tray: 9"L x 5.5"W x 2"H

Luxor Brush Holder: 3"L x 3"W x 4.5"H

Luxor Tumbler Set: 3.5"L x 3.5"W x 4.5"H

## **ADDITIONAL INFO**

Wastebasket liner included
Set of 2: 11"L x 6.5"W x 1.5"H, 14"L x 10"W x 1.5"H
9"L x 5.5"W x 2"H

This item is handcrafted and may show slight variation from one piece to another.