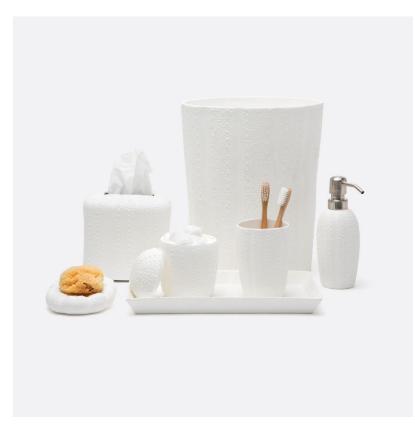

## Hilo

data-element="main">Our Hilo brings the beauty of the sea to your bath. Crisp, white porcelain adorned with a delicate sea urchin pattern provides a perfect combo of new and natural. The set's curved edges add a softness and the canister's lid resembles the unique sea creature itself.

## **SIZES**

Hilo Canister: 3"D x 4.5"H

Hilo Wastebasket: 9"D x 11"H

Hilo Tissue Box: 5.5"L x 5.5"W x 6"H

Hilo Soap Dish: 6"L x 4"W x 1"H

Hilo Brush Holder: 3"D x 4.5"H

Hilo Tray: 11"L x 6.5"W x 1.5"H

Hilo Soap Pump: 2"D x 7"H