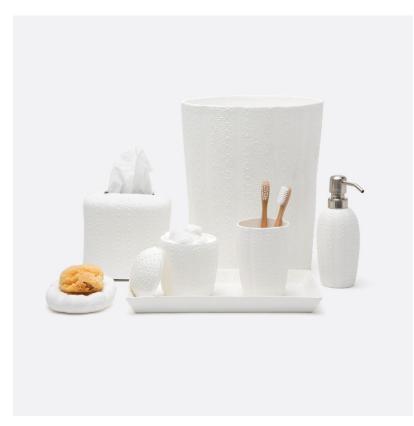

## Hilo

Our Hilo brings the beauty of the sea to your bath. Crisp, white porcelain adorned with a delicate sea urchin pattern provides a perfect combo of new and natural. The set's curved edges add a softness and the canister's lid resembles the unique sea creature itself.

## **SIZES**

Hilo Tissue Box: 5.5"L x 5.5"W x 6"H
Hilo Soap Dish: 6"L x 4"W x 1"H
Hilo Brush Holder: 3"D x 4.5"H
Hilo Tray: 11"L x 6.5"W x 1.5"H
Hilo Soap Pump: 2"D x 7"H
Hilo Canister: 3"D x 4.5"H
Hilo Wastebasket: 9"D x 11"H