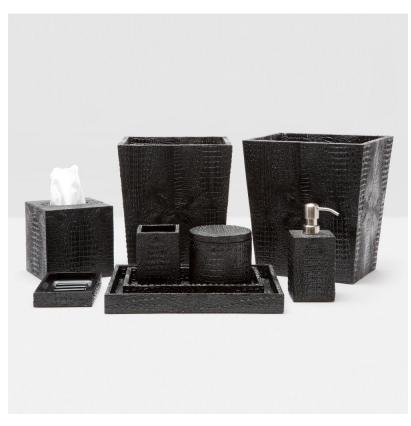

## Hawen

data-element="main">The edgy yet elegant look of our Hawen is cast from authentic crocodile, giving it an eye-catchingly nuanced texture. Now available in Dark Mushroom.

## **SIZES**

Hawen Tissue Box: 5.5"L x 5.5"W x 6"H Hawen Soap Dish: 6"L x 4"W x 1"H Hawen Brush Holder: 3"L x 3"W x 4.5"H Hawen Trays: 10"L x 6"W x 1.5"H Hawen Soap Pump: 3"L x 3"W x 7"H Hawen Canister: 4.5"D x 4.5"H Hawen Wastebasket: 10"L x 8"W x 11"H Hawen Wastebasket: 9"L x 9"W x 11"H