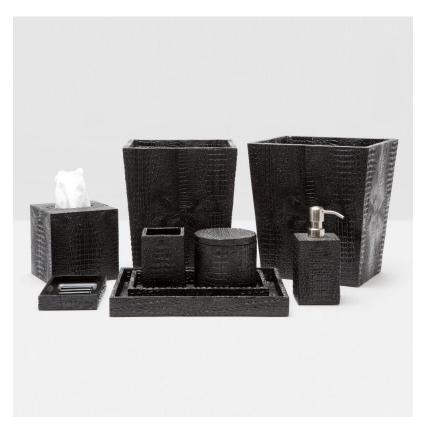

## Hawen

The edgy yet elegant look of our Hawen is cast from authentic crocodile, giving it an eye-catchingly nuanced texture.

## **SIZES**

Hawen Tissue Box: 5.5"L x 5.5"W x 6"H Hawen Soap Dish: 6"L x 4"W x 1"H Hawen Brush Holder: 3"L x 3"W x 4.5"H Hawen Trays: 10"L x 6"W x 1.5"H Hawen Soap Pump: 3"L x 3"W x 7"H Hawen Canister: 4.5"D x 4.5"H Hawen Wastebasket: 10"L x 8"W x 11"H Hawen Wastebasket: 9"L x 9"W x 11"H

## **ADDITIONAL INFO**

Wipe down with damp cloth.
Set of 2: 10"L x 6"W x 1.5"H, 12.5"L x 10"W x 1.5"H
Wastebasket liner included

This item is handcrafted and may show slight variation from one piece to another.