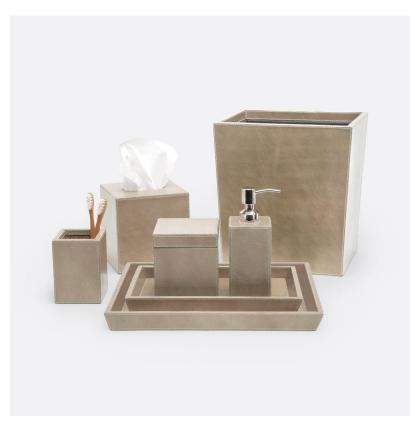

## **Hampton**

data-element="main">The tailored look of our Hampton collection leaves no question about a setting's sophistication. The leather adds a dash of men's club composure and makes a space feel established regardless of age.

## **SIZES**

Hampton Brush Holder: 3"L x 3"W x 4.5"H Hampton Wastebasket: 10"L x 8"W x 11"H Hampton Tissue Box: 5.5"L x 5.5"W x 6"H Hampton Canister: 4"L x 4"W x 4.5"H Hampton Trays: 13.5"L x 10.5"W x 1.5"H Hampton Soap Pump: 2.5"L x 2.5"W x 7.5"H

## **ADDITIONAL INFO**

Wastebasket liner included Set of 2: 11"L x 7"W x 1.5"H, 13.5"L x 10.5"W x 1.5"H

This item is handcrafted and may show slight variation from one piece to another.