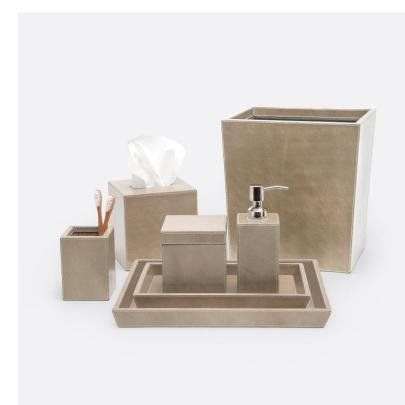

## Hampton

The tailored look of our Hampton collection leaves no question about a setting's sophistication. The leather adds a dash of men's club composure and makes a space feel established regardless of age.

## SIZES

Hampton Canister: 4"L x 4"W x 4.5"H Hampton Trays: 13.5"L x 10.5"W x 1.5"H Hampton Soap Pump: 2.5"L x 2.5"W x 7.5"H Hampton Brush Holder: 3"L x 3"W x 4.5"H Hampton Wastebasket: 10"L x 8"W x 11"H Hampton Tissue Box: 5.5"L x 5.5"W x 6"H

## **ADDITIONAL INFO**

Set of 2: 11''L x 7''W x 1.5''H, 13.5''L x 10.5''W x 1.5''H Wastebasket liner included

This item is handcrafted and may show slight variation from one piece to another.

## **FINISH & MATERIAL**

Storm Full-Grain Leather Tobacco Full-Grain PP