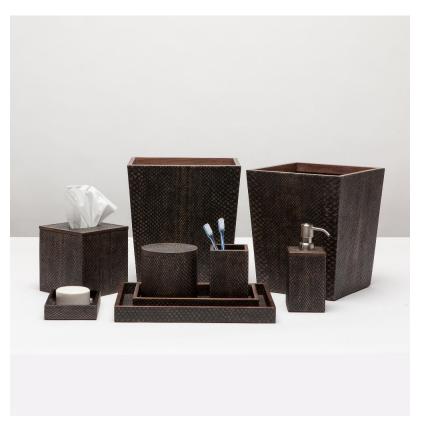

## Goa

data-element="main">Get an understated edge thanks to the eye-catching boa of our Goa collection. Each piece, topped with a wood veneer trim, showcases the highs and lows of the pattern's color and texture.

## **SIZES**

Goa Soap Pump: 3"L x 3"W x 7"H Goa Canister: 4.5"D x 4.5"H Goa Canister: 4.5"W x 4.5"D Goa Wastebasket: 8"L x 10"W x 11"H Goa Wastebasket: 9"L x 9"W x 11"H

Goa Trays: 13"L x 9.5"W x 1.5"H

Goa Tissue Box: 5.5"L x 5.5"W x 6"H Goa Soap Dish: 6"L x 4"W x 1"H Goa Brush Holder: 3"L x 3"W x 4.5"H