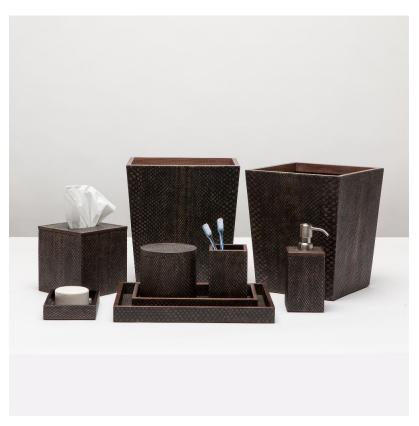

## Goa

Get an understated edge thanks to the eye-catching boa of our Goa collection. Each piece, topped with a wood veneer trim, showcases the highs and lows of the pattern's color and texture.

## **SIZES**

Goa Brush Holder: 3"L x 3"W x 4.5"H
Goa Trays: 13"L x 9.5"W x 1.5"H
Goa Soap Pump: 3"L x 3"W x 7"H
Goa Canister: 4.5"D x 4.5"H
Goa Canister: 4.5"W x 4.5"D
Goa Wastebasker: 8"L x 10"W x 11"H

Goa Wastebasket: 8"L x 10"W x 11"H Goa Wastebasket: 9"L x 9"W x 11"H Goa Tissue Box: 5.5"L x 5.5"W x 6"H Goa Soap Dish: 6"L x 4"W x 1"H

## **ADDITIONAL INFO**

Set of 2:10"L x 6"W x 1.5"H, 13"L x 9.5"W x 1.5"H Wastebasket liner included

This item is handcrafted and may show slight variation from one piece to another.