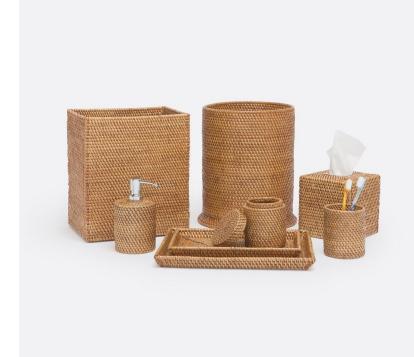

## Dalton

data-element="main">Organic dyes and detailed craftsmanship elevate this handmade rattan collection in stunning finishes. Now available in Navy.

## SIZES

Dalton Tissue Box: 5.5"L x 5.5"W x 5.5"H Dalton Canister: 3.5"D x 4.5"H Dalton Trays: 11"L x 7"W x 1.5"H Dalton Soap Pump: 4"D x 6.5"H Dalton Wastebasket: 10"D x 11.5"H Dalton Wastebasket: 10"L x 8"W x 11.5"H Dalton Brush Holder: 3.5"D x 4.5"H

## ADDITIONAL INFO

Wipe down with damp cloth. Set of 2: 11"L x 7"W x 1.5"H, 13"L x 10.5"W x 1.5"H Wipe down with damp cloth. Set of 2: 11"L x 6.5"W x 1.5"H, 13"L x 10"W x 1.5"H Wastebasket liner included Wipe down with damp cloth. Liner included.