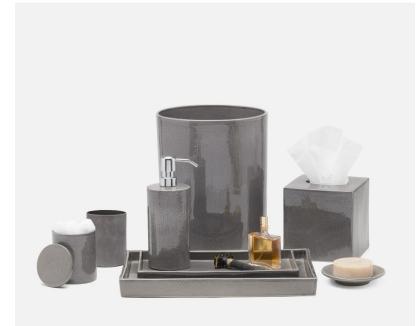

## Cordoba

data-element="main">Ceramic bath collection with burlap texture. Due to the nature of the hand-textured technique, variation in the pattern may occur, including appearances of seams and spots.

## SIZES

Cordoba Canister: 3"D x 4"H Cordoba Wastebasket: 8.5"D x 10.5"H Cordoba Tissue Box: 5.5"L x 5.5"W x 5.5"H Cordoba Soap Dish: 5"D x 1"H Cordoba Brush Holder: 3"D x 4"H Cordoba Trays: 14"L x 8.5"W x 1.5"H Cordoba Soap Pump: 3"D x 8"H