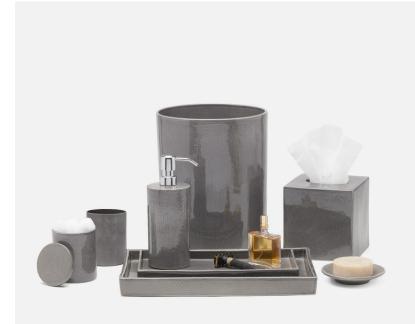

## Cordoba

Hand-textured by skilled artisans, each piece in the Cordoba bath collection displays unique traits, from variations in color to appearances of seams and spots.

## SIZES

Cordoba Tissue Box: 5.5"L x 5.5"W x 5.5"H Cordoba Soap Dish: 5"D x 1"H Cordoba Brush Holder: 3"D x 4"H Cordoba Trays: 14"L x 8.5"W x 1.5"H Cordoba Soap Pump: 3"D x 8"H Cordoba Canister: 3"D x 4"H Cordoba Wastebasket: 8.5"D x 10.5"H

This item is handcrafted and may show slight variation from one piece to another.