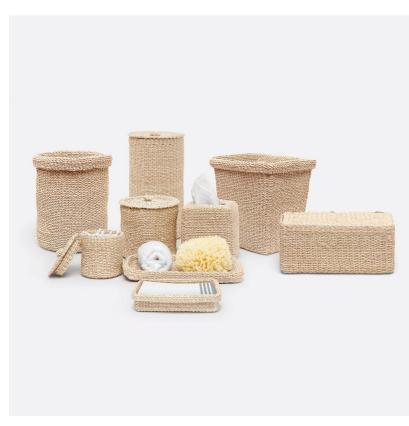

## Chelston

Softly structured, abaca fiber bath collection of delicate stitching.

## **SIZES**

Chelston Hand Towel Tray: 9.5"L x 6.5"W x 2"H

Chelston Double Rectangular Toilet Paper Holder: 11.5"L x 6"W x 6"H

Chelston Trays: 15"L x 11.5"W x 1.5"H Chelston Tissue Box: 6"L x 6"W x 6.5"H Chelston Canister: 6.5"D x 6.5"H

Chelston Wastebasket: 10"D x 11.5"H Chelston Wastebasket: 12"L x 9"W x 11"H

Chelston Double Round Toilet Paper Holder: 6.5"D x 12.5"H