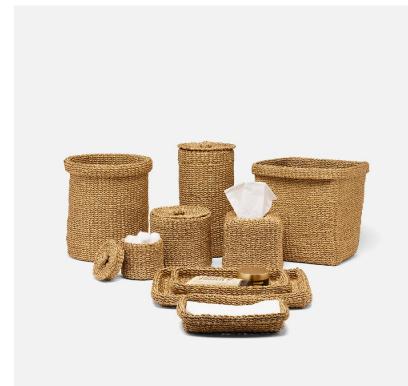

## Chelston

data-element="main">Softly structured, abaca fiber bath collection of delicate stitching.

## SIZES

Chelston Double Round Toilet Paper Holder: 6.5"D x 12.5"H Chelston Hand Towel Tray: 9.5"L x 6.5"W x 2"H Chelston Double Rectangular Toilet Paper Holder: 11.5"L x 6"W x 6"H Chelston Trays: 15"L x 11.5"W x 1.5"H Chelston Tissue Box: 5.5"L x 5.5"W x 6"H Chelston Canister: 6.5"D x 6.5"H Chelston Wastebasket: 10"D x 11.5"H Chelston Wastebasket: 12"L x 9"W x 11"H