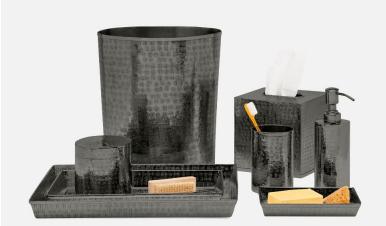

## Buren

data-element="main">Textural elements are the draws of our Buren. An underlying crisscross pattern is covered with a soft overlay of circles, creating an eye-catching look made even more impressive by the etched nickel finish. Bring some gleam to a clean, modern bath.

## SIZES

Buren Trays: 13"L x 10"W x 1.5"H Buren Soap Pump: 2.5"D x 7.5"H Buren Canister: 4"D x 4.5"H Buren Wastebasket: 10"L x 8"W x 11"H Buren Tissue Box: 5.5"L x 5.5"W x 6"H Buren Soap Dish: 6.5"L x 4.5"W x 1"H Buren Brush Holder: 3.5"D x 4.5"H