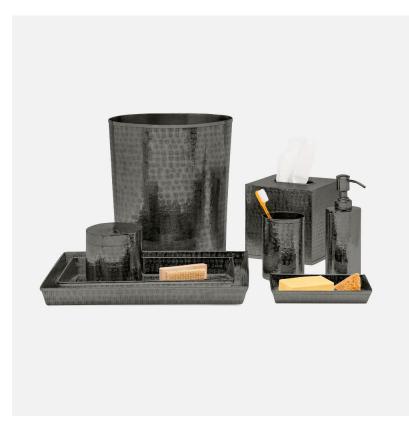

## Buren

Textural elements are the draws of our Buren. An underlying crisscross pattern is covered with a soft overlay of circles, creating an eye-catching look made even more impressive by the etched nickel finish. Bring some gleam to a clean, modern bath.

## **SIZES**

Buren Brush Holder: 3.5"D x 4.5"H Matte Black Nickel Etched Metal Swatch: Buren Trays: 13"L x 10"W x 1.5"H Buren Soap Pump: 2.5"D x 7.5"H

Buren Canister: 4"D x 4.5"H

Buren Wastebasket: 10"L x 8"W x 11"H Buren Tissue Box: 5.5"L x 5.5"W x 6"H Buren Soap Dish: 6.5"L x 4.5"W x 1"H