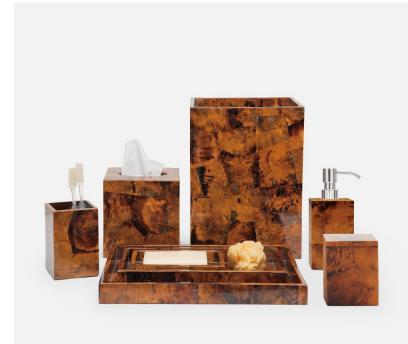

## Cannes

data-element="main">Add an instant air of sophistication to your decor with the tortoise shell-like elegance of our Cannes collection. The tray's large surface best highlights its unique pattern.

## SIZES

Cannes Soap Pump: 3"L x 3"W x 8"H Cannes Brush Holder: 3"L x 3"W x 4.5"H Cannes Watebasket: 8"L x 8"W x 11"H Cannes Watebasket: 10"L x 8"W x 11"H Cannes Tissue Box: 5.5"L x 5.5"W x 6"H Cannes Soap Dish: 6"L x 4"W x 1"H Cannes Canister: 3"L x 3"W x 4"H Cannes Tray: 12.5"L x 9.5"W x 1.5"H

## **FINISH & MATERIAL**

Young Pen Shell