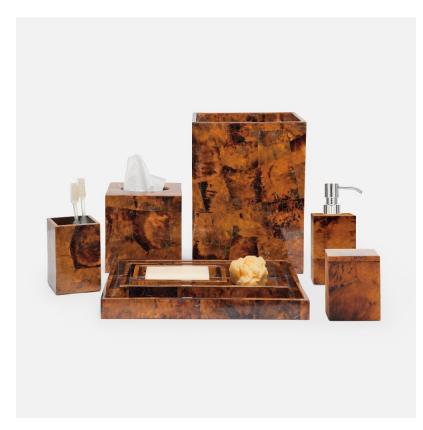

## **Cannes**

Add an instant air of sophistication to your decor with the tortoise shell-like elegance of our Cannes collection. The tray's large surface best highlights its unique pattern.

## **SIZES**

Cannes Soap Dish: 6"L x 4"W x 1"H

Cannes Canister: 3"L x 3"W x 4"H

Cannes Tray: 12.5"L x 9.5"W x 1.5"H

Cannes Tray: 10.5"L x 6"W x 1.5"H

Cannes Soap Pump: 3"L x 3"W x 8"H

Cannes Brush Holder: 3"L x 3"W x 4.5"H

Cannes Watebasket: 8"L x 8"W x 11"H

Cannes Watebasket: 10"L x 8"W x 11"H

Cannes Tissue Box: 5.5"L x 5.5"W x 6"H