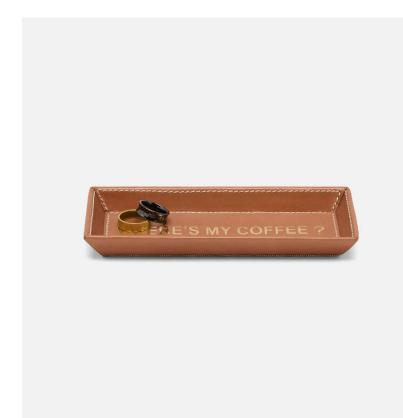

# Decorah **Eyeglass Holder**

Our Decorah eyeglass holders and desk trays are crafted from opulent full-grain leather-now available in new colors and inspirational sayings.

#### **SIZES**

Size: 7.5"L x 3"W x 0.5"H

### **ADDITIONAL INFO**

Clean with soft cloth.

This item is handcrafted and may show slight variation from one piece to another.