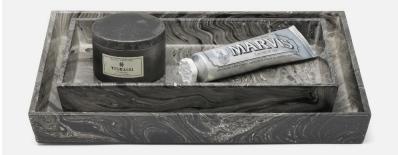

# **Micco Tray Set**

This opulent, marble-esque swirl pattern is designed on lacquered wood and is a refreshing bathroom statement. Each piece is handcrafted and unique, just like its marble inspiration. Now available in black marble!

#### **SIZES**

Size: 13"L x 10"W x 1.5"H Size: 11"L x 6.5"W x 1.5"H

#### **ADDITIONAL INFO**

Set of 2: 11''L x 6.5''W x 1.5''H, 13''L x 10''W x 1.5''H

This item is handcrafted and may show slight variation from one piece to another