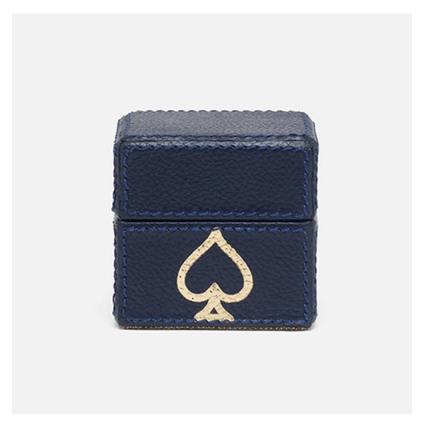

# Aira

Our Aira is a true game night winner. Housed in textured leather boxes that feature soft rounded edges and an embossed gold spade, playing cards has never looked so beautiful.

## **SOLD AS**

Pack of 2

#### **SIZES**

XL: 6"L x 3.5"W x 8"H Standard: 3.5"L x 2.5"W x 4.5"H Mini: 2.5"L x 2"W x 2.5"H

## **ADDITIONAL INFO**

Clean with soft cloth.

This item is handcrafted and may show slight variation from one piece to another.