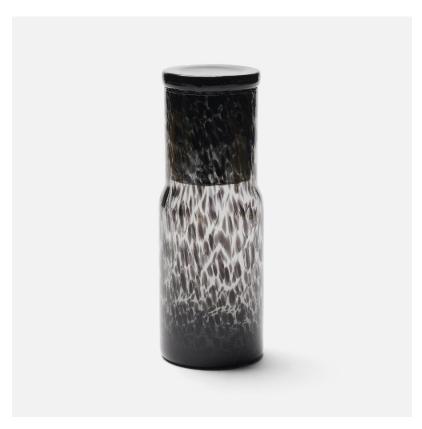

# Faro

A hand-blown glass carafe is a thoughtful touch for guests and our Faro goes the extra mile by making old-fashioned hospitality look of-the-moment in six different finishes.

Black Leopard Hand Blown Powder Blue Hand Blown Glass PP Glass