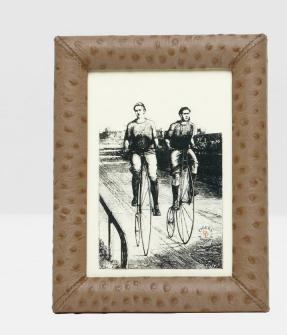

# Witney

Our showstopping Witney sells itself! The ostrich-inspired pattern of this luxurious full-grain leather feels both whimsical and worldly, making it the perfect accent for clients with styles ranging from eclectic to elegant.

## SIZES

Size: 4"L x 6"H Size: 5"L x 7"H Size: 8"L x 10"H

### ADDITIONAL INFO

4x6 Frame Size, 6''L x 8''H 5x7 Frame Size, 7''L x 9''H 8x10 Frame Size, 10''L x 12''H

This item is handcrafted and may show slight variation from one piece to another.

#### **FINISHES & MATERIALS**

Oat Brown Ostrich Full-Grain Leather

Light Gray Ostrich Full-Grain Leather