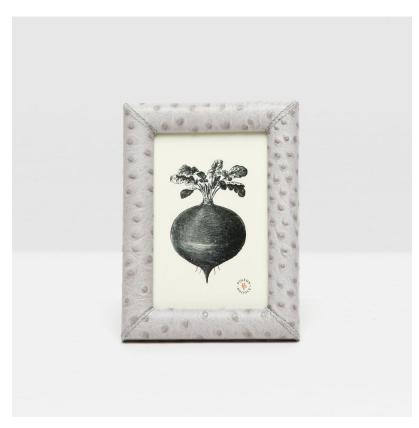

# Witney

Our showstopping Witney sells itself! The ostrich-inspired pattern of this luxurious full-grain leather feels both whimsical and worldly, making it the perfect accent for clients with styles ranging from eclectic to elegant.

## **FINISHES & MATERIALS**

Light Gray Ostrich
Full-Grain Leather PP

Natural Ostrich Full-Grain Leather PP