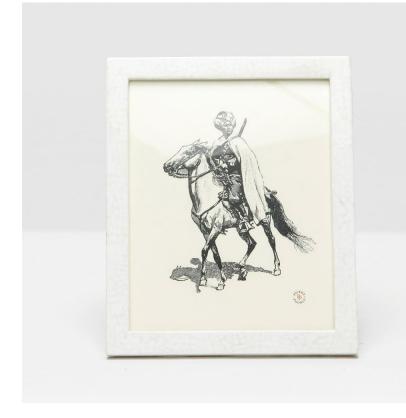

# Westport

You don't need an eye for detail to fall in love with our Westport. Lacquering carefully cracked eggshell is an ancient technique that even the untrained eye can appreciate. Available in eggshell white and metallic gold or silver finishes that highlight the frame's unique texture.