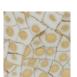

# Westport

You don't need an eye for detail to fall in love with our Westport. Lacquering carefully cracked eggshell is an ancient technique that even the untrained eye can appreciate. Available in eggshell white and metallic gold or silver finishes that highlight the frame's unique texture.

## **FINISHES & MATERIALS**

Eggshell PP

Silver/White Lacquered Eggshell PP