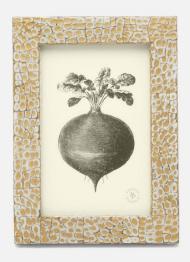

# Westport

You don't need an eye for detail to fall in love with our Westport. Lacquering carefully cracked eggshell is an ancient technique that even the untrained eye can appreciate. Available in eggshell white and metallic gold or silver finishes that highlight the frame's unique texture.

## **FINISHES & MATERIALS**

Eggshell PP

Silver/White Lacquered Eggshell PP