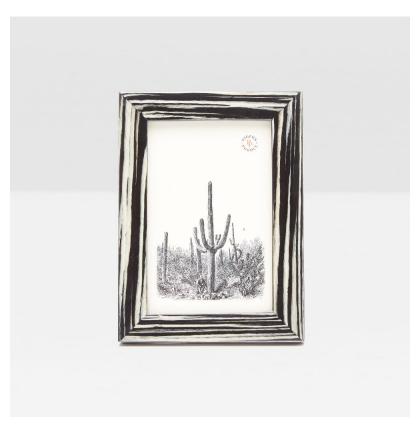

# Steinfeld

The look of wood reaches stylized heights! Our Steinfeld boasts a two-toned veneer frame, but its fluid look gives it a chic appeal with a hint of far-out aesthetic. The lacquered shine is just the right finishing touch.

### **FINISHES & MATERIALS**

Black/White Lacquered Wood PP

Brown/Black Lacquered Wood PP