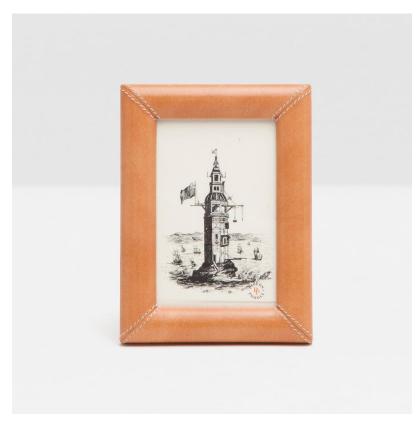

# **Eton**

The Eton combines subtle richness with a hint of country club tradition thanks to its full-grain leather. A range of vibrant finishes complement any style: Aged Camel and Tobacco for a masculine feel, cream and muted pastels for a feminine look, or Teal and Mustard for a vintage vibe.

#### **SIZES**

Size: 4"L x 6"H Size: 5"L x 7"H Size: 8"L x 10"H

#### **ADDITIONAL INFO**

4x6 Frame Size, 6"L x 8"H 5x7 Frame Size, 7"L x 9"H 8x10 Frame Size, 10"L x 12"H

This item is handcrafted and may show slight variation from one piece to another.