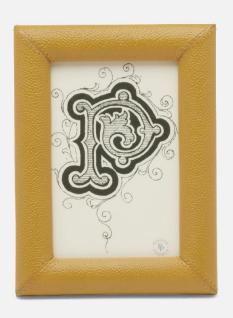

# **Eton**

The Eton combines subtle richness with a hint of country club tradition thanks to its full-grain leather. A range of vibrant finishes complement any style: Aged Camel and Tobacco for a masculine feel, cream and muted pastels for a feminine look, or Teal and Mustard for a vintage vibe.

## **FINISHES & MATERIALS**

Tobacco Full-Grain Leather PP

Aged Camel Full-Grain Leather PP

Cream Full-Grain Leather Dusty Rose Full-Grain Leather PP

Light Gray Full-Grain Leather PP

Storm Full-Grain Leather Forest Full-Grain Leather Dark Olive Full-Grain

Leather PP

Navy Full-Grain Leather

White Full-Grain Leather

Mustard Full-Grain Leather PP

Teal Green Full-Grain Leather PP