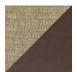

# Aberdeen

Designed with versatility in mind, our streamlined Aberdeen frames are made with real abaca fibers coated in resin for protection, and constructed with quality Narra veneer wood backing. A natural look that's so fresh and so clean. Now available in Taupe/Brown and Teal/Brown!

# **FINISHES & MATERIALS**

Beige Abaca/Brown Resin Beige Abaca/White Resin

Steel Blue Abaca/White

Teal Abaca/Brown Resin

Taupe Abaca/Brown Resin