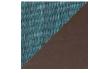

# Aberdeen

Designed with versatility in mind, our streamlined Aberdeen frames are made with real abaca fibers coated in resin for protection, and constructed with quality Narra veneer wood backing. A natural look that's so fresh and so clean. Now available in Taupe/Brown and Teal/Brown!

# **FINISHES & MATERIALS**

Beige Abaca/Brown Resin Beige Abaca/White Resin

Steel Blue Abaca/White

Teal Abaca/Brown Resin

Taupe Abaca/Brown Resin