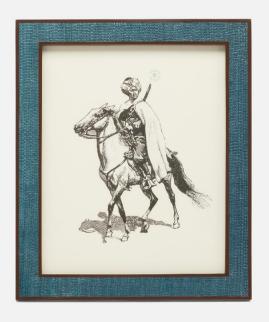

# Aberdeen

Designed with versatility in mind, our streamlined Aberdeen frames are made with real abaca fibers coated in resin for protection, and constructed with quality Narra veneer wood backing. A natural look that's so fresh and so clean. Now available in Taupe/Brown and Teal/Brown!

### **ADDITIONAL INFO**

4x6 Frame Size, 6"L x 8"H 5x7 Frame Size, 7"L x 9"H 8x10 Frame Size, 10"L x 12"H Clean with soft cloth.

This item is handcrafted and may show slight variation from one piece to another.